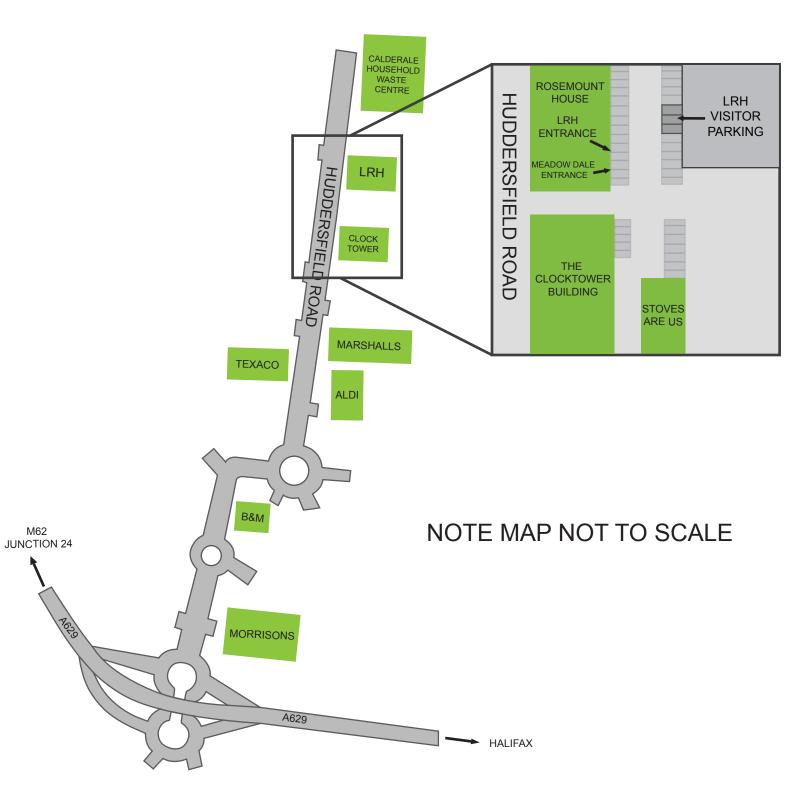

## From Junction 24 of the M62

Take the A629 signposted Halifax and after passing two speed cameras take the first exit off the dual carriageway. At the roundabout take the first exit signposted "Elland (B6114)" then go straight on at the traffic lights and straight ahead at the next roundabout. The road bends round to the right to another roundabout where you take the first exit signposted "Huddersfield M62." Go past Aldi and Marshalls on the right hand side and ignore the first entrance to the Rosemount Estate, signposted in green. As the road opens up there is a traffic island and immediately after a right hand filter lane. Enter the filter lane and turn right between the stone building with a clock tower and the red brick building passing under an arch that says "Rosemount Estate." When you pass the two buildings turn immediately left into the car park and the LRH parking spaces are half way up on the right hand side. The entrance for the building is located to the right of Meadow Dale Group Practice entrance.

## From Halifax Town Centre

Follow the A629 out of Halifax towards Huddersfield and onto the dual carriageway. Take the second exit off the dual carriageway signposted Elland and Rastrick and at the roundabout take the fourth exit signposted "Elland (B6114)." Go straight on at the traffic lights and straight ahead at the next roundabout. The road bends round to the right to another roundabout where you take the first exit signposted "Huddersfield M62." Go past Aldi and Marshalls on the right hand side and ignore the first entrance to the Rosemount Estate, signposted in green. As the road opens up there is a traffic island and immediately after a right hand filter lane. Enter the filter lane and turn right between the stone building with a clock tower and the red brick building passing under an arch that says "Rosemount Estate." When you pass the two buildings turn immediately left into the car park and the LRH parking spaces are half way up on the right hand side. The entrance for the building is located to the right of Meadow Dale Group Practice entrance.